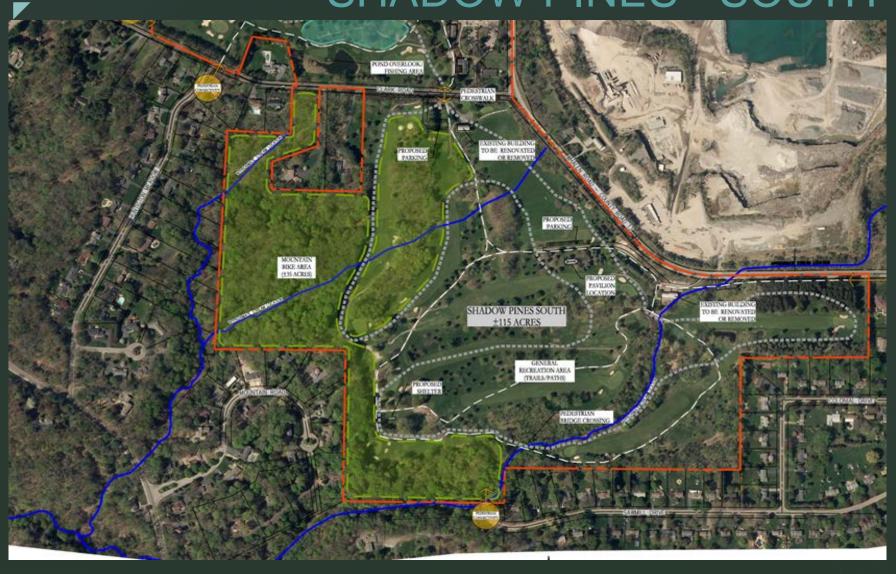

# SHADOW PINES - SOUTH

#### SHADOW PINES - SOUTH

- PROPOSED USES SHADOW PINES SOUTH:
  - PARK PAVILION/ PICNIC AREA(S)
  - CROSS COUNTRY TRAIL(S)
  - CROSS COUNTRY SKIING TRAILS (GROOMED AND NON-GROOMED)
  - BIKING (NON-MOUNTAIN)
  - MOUNTAIN BIKING (SINGLE TRACK TRAILS)
  - WALKING TRAILS
  - ORIENTEERING
  - MEADOW AREAS
  - STREAM VIEW CORRIDORS / OVERLOOKS