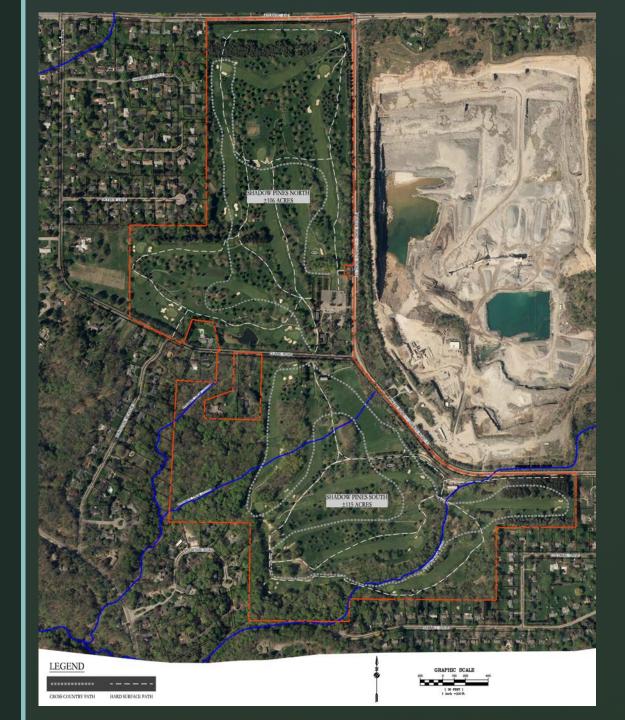

TRICT, PENFIELD REC
  - ROCHESTER CROSS-COUNTRY SKI FOUNDATION
  - GENESEE OFF-ROAD CYCLISTS
  - OTHER AREAWIDE CLUBS AND ORGANIZATIONS
- CONFIRMATION OF POTENTIAL AND PRIORITY OF USES AND USERS WITH TOWN OF PENFIELD STAFF
- PREPARATION OF A BASE MAP FROM MAPPING MADE AVAILABLE FROM THE TOWN OF PENFIELD



# SITE AERIAL



# EXISTING NS CONDITIONS

#### **SHADOW PINES OVERVIEW**

- PROPOSED USES DEPICTED ON THE CONCEPTUAL MASTER PLAN:
  - MUNICIPAL RECREATION CENTER
  - DISC GOLF COURSE
  - PAVILION/ PICNIC AREA(S)
  - CROSS COUNTRY TRAIL(S) (RUNNING TRAILS)
  - CROSS COUNTRY SKIING / SNOWSHOE TRAILS
  - MOUTAIN BIKING AREA
  - BIKING TRAILS (NON-MOUNTAIN BIKE TRAILS)
  - WALKING / MULTI-USE TRAILS WITH LOOKOUT AREAS
  - FITNESS TRAIL WITH FITNESS STATIONS

# LEGEND

### **OVERALL PLAN**



#### **OVERALL SITE**

- PROPOSED SHARED USES:
  - CROSS COUNTRY RUNNING TRAIL(S)
  - CROSS COUNTRY SKIING TRAIL(S)
  - WALKING TRAIL(S)
  - PASSIVE NATURE OBSERVATION
  - BIKING (NON-MOUNTAIN)
  - PICNIC/ PAVILION AREAS
  - MEADOW AREAS
  - ORIENTEERING

# SHADOW PINES - NORTH



HARD SURFACE PATH

#### SHADOW PINES - NORTH

- PROPOSED USES SHADOW PINES NORTH:
  - MUNICIPAL RECREATION CENTER
    - HARD COURTS (TENNIS/ PICKLEBALL/ BASKETBALL)
    - VOLLEYBALL COURTS (SAND / GRASS)
    - PLAYGROUND
    - PICNIC AREA
    - MULTI-USE FIELD AREAS
  - DISC GOLF (9 OR 18 HOLE COURSE)
  - PARK PAVILION/ PICNIC AREA(S)
  - CROSS COUNTRY TRAIL(S)
  - CROSS COUNTRY SKIING TRAILS (NON-GROOMED)
  - BIKING (NON-MOUNTAIN)
  - WALKING TRAILS
  - FITNESS TRAIL WITH FITNESS STATIONS
  - ORIENTEERING
  -