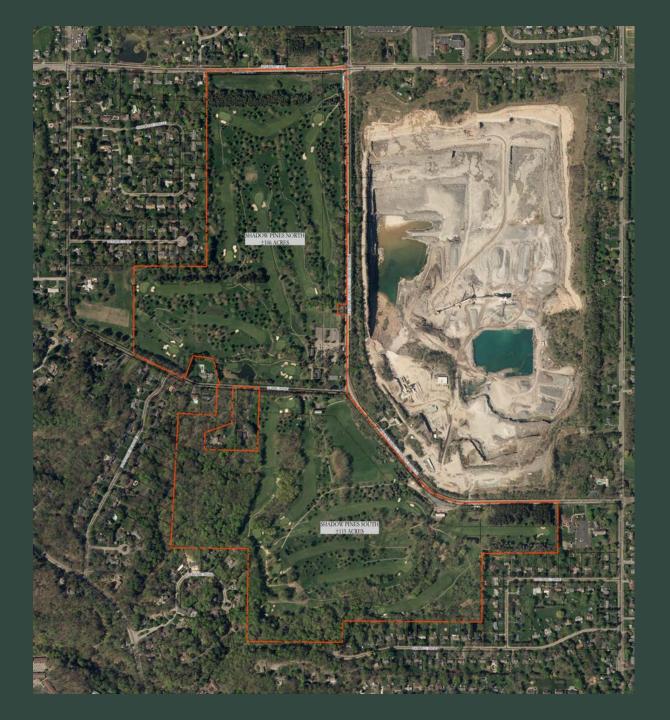

# SHADOW PINES



Town Of Penfield 3100 Atlantic Avenue Penfield, New York 14526

#### SHADOW PINES OVERVIEW

- REVIEW OF
  - SHADOW LAKES/ SHADOW PINES COMMUNITY ADVISORY REPORT (SEPT. 2016)
  - SHADOW PINES LAND USE ADVISORY COMMITTEE FINAL REPORT (APRIL 2019)
- REVIEW OF EXISTING AND PROPOSED VEHICULAR AND PEDESTRIAN CONNECTIVITY TO THE SITE
- DISCUSSION OF POTENTIAL ADDITIONAL USES NOT DELINEATED WITHIN THE SHADOW PINES ADVISORY COMMITTEE REPORTS
- DISCUSSION OF POTENTIAL THIRD-PARTY INVOLVEMENT
  - SCOUT TROOPS, PENFIELD SCHOOL DISTRICT, PENFIELD REC
  - ROCHESTER CROSS-COUNTRY SKI FOUNDATION
  - GENESEE OFF-ROAD CYCLISTS
  - OTHER AREAWIDE CLUBS AND ORGANIZATIONS
- CONFIRMATION OF POTENTIAL AND PRIORITY OF USES AND USERS WITH TOWN OF PENFIELD STAFF
- PREPARATION OF A BASE MAP FROM