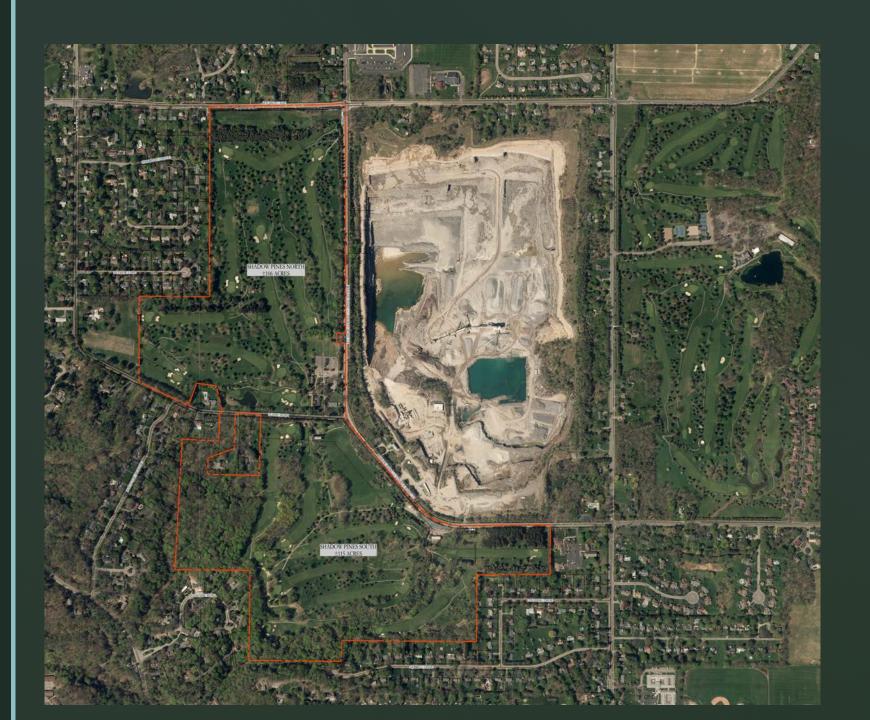

Avenue Penfield, New York 14526

#### SHADOW PINES OVERVIEW

- REVIEW OF
  - SHADOW LAKES/ SHADOW PINES COMMUNITY ADVISORY REPORT (SEPT. 2016)
  - SHADOW PINES LAND USE ADVISORY COMMITTEE FINAL REPORT (APRIL 2019)
- REVIEW OF EXISTING AND PROPOSED VEHICULAR AND PEDESTRIAN CONNECTIVITY TO THE SITE
- DISCUSSION OF POTENTIAL ADDITIONAL USES NOT DELINEATED WITHIN THE SHADOW PINES ADVISORY COMMITTEE REPORTS
- DISCUSSION OF POTENTIAL THIRD-PARTY INVOLVEMENT
  - SCOUT TROOPS, PENFIELD SCHOOL DISTRICT, PENFIELD REC
  - ROCHESTER CROSS-COUNTRY SKI FOUNDATION
  - GENESEE OFF-ROAD CYCLISTS
  - OTHER AREAWIDE CLUBS AND ORGANIZATIONS
- CONFIRMATION OF POTENTIAL AND PRIORITY OF USES AND USERS WITH TOWN OF PENFIELD STAFF
- PREPARATION OF A BASE MAP FROM MAPPING MADE AVAILABLE FROM THE TOWN OF PENFIELD



# SITE AERIAL



# EXISTING NS CONDITIONS

#### **SHADOW PINES OVERVIEW**

- PROPOSED USES DEPICTED ON THE CONCEPTUAL MASTER PLAN:
  - MUNICIPAL RECREATION CENTER
  - DISC GOLF COURSE
  - PAVILION/ PICNIC AREA(S)
  - CROSS COUNTRY TRAIL(S) (RUNNING TRAILS)
  - CROSS COUNTRY SKIING / SNOWSHOE TRAILS
  - MOUTAIN BIKING AREA
  - BIKING TRAILS (NON-MOUNTAIN BIKE TRAILS)
  - WALKING / MULTI-USE TRAILS WITH LOOKOUT AREAS
  - FITNESS TRAIL WITH FITNESS STATIONS

# LEGEND

### **OVERALL PLAN**



#### **OVERALL SITE**

- PROPOSED SHARED USES:
  - CROSS COUNTRY RUNNING TRAIL(S)
  - CROSS COUNTRY SKIING TRAIL(S)
  - WALKING TRAIL(S)
  - PASSIVE NATURE OBSERVATION
  - BIKING (NON-MOUNTAIN)
  - PICNIC/ PAVILION AREAS
  - MEADOW AREAS
  - ORIENTEERING

# SHADOW PINES - NORTH



HARD SURFACE PATH

###