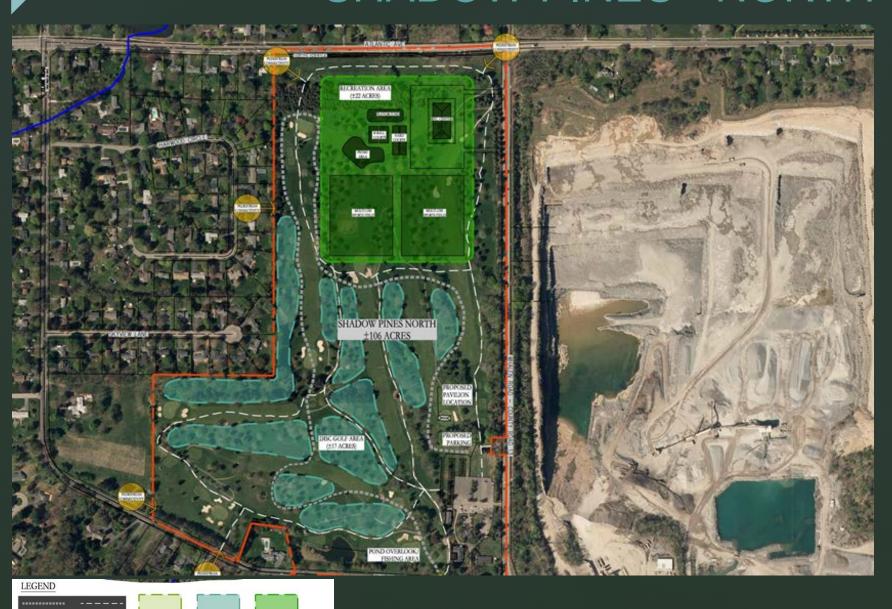

# SHADOW PINES - NORTH

HARD SURFACE PATH

#### SHADOW PINES - NORTH

- PROPOSED USES SHADOW PINES NORTH:
  - MUNICIPAL RECREATION CENTER
    - HARD COURTS (TENNIS/ PICKLEBALL/ BASKETBALL)
    - VOLLEYBALL COURTS (SAND / GRASS)
    - PLAYGROUND
    - PICNIC AREA
    - MULTI-USE FIELD AREAS
  - DISC GOLF (9 OR 18 HOLE COURSE)
  - PARK PAVILION/ PICNIC AREA(S)
  - CROSS COUNTRY TRAIL(S)
  - CROSS COUNTRY SKIING TRAILS (NON-GROOMED)
  - BIKING (NON-MOUNTAIN)
  - WALKING TRAILS
  - FITNESS TRAIL WITH FITNESS STATIONS
  - ORIENTEERING
  - MEADOW AREAS